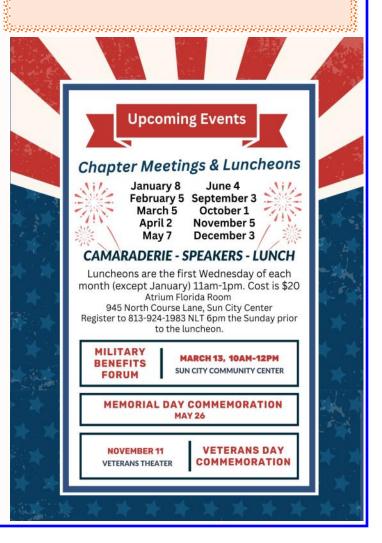

Our next luncheon will be held on February 5th. As I indicated at our last luncheon, due to the ravages of untamed inflation, our caterer has had to raise the price that he charges us by slightly over \$1.00 per meal. As a result, we have raised our luncheon price by \$1.00 per person to \$20.00. This is not optimal, but it is a sign of the times that we live in.

#### To Register: 813-924-1983

Reservations no later than 6 p.m. Sunday, 2 February 2025

Florida Room, Atrium Building 945 North Course Lane , Sun City Center, FL 33573

Please give full names of members and guests, total number attending. Cost is \$20.00/person payable at the door (cash, check, or credit card). Social hour begins when you arrive, and the Business meeting starts at 11:00 followed by a speaker and lunch.

# **MILITARY BENEFITS FORUM**

# THURSDAY, MARCH 13, 2025 10AM-12PM Sun City Center Community Hall 1910 South Pebble Beach BLVD.

Join us for our Second Annual Military Benefits Forum for our military members, veterans, family members, surviving spouses, and caregivers of all branches, grades and ranks.