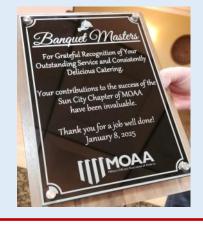

# **Our January Meeting!**

RADM Larry Chambers, USN (Ret) speaks on the Raid on Son Tay

The Chapter recognizes our outstanding longtime caterer with a plaque. They provide an outstanding monthly meal for us even in the face of rising costs. Starting in February the luncheon price will be \$20.00.